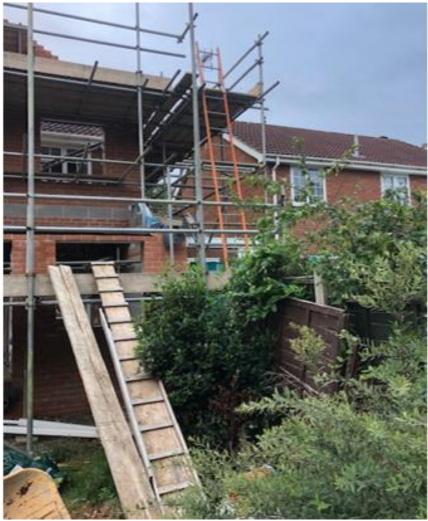

# 20/00897/FUL

29 Lineholt Close, Oakenshaw South, B98 7YU

Extension of first floor rear gable extension (amending approval 2016/380/FUL)

Recommendation: grant subject to conditions

## Satellite view





# Block plan



# Floor plans





Existing First Floor Plan



Existing First Floor Plan







Proposed Second Floor Plan



#### elevations









Existing Front Elevation

Existing Side Elevation





Ë 

Proposed Front Elevation

Proposed Side Elevation

Proposed Rear Elevation

Proposed Side Elevation

### site from rear





# Front of property



# Extensions approved under 2016/380/FUL



Proposed Front Elevation Scale 1;100



Proposed Ground Floor Plan Scale 1:100



Proposed Side Elevation Scale 1:100



Proposed First Floor Plan Scale 1:100



Proposed Rear Elevation Scale 1:100

Π



Proposed Side Elevation Scale 1:100



Proposed First Floor Plan Scale 1:100