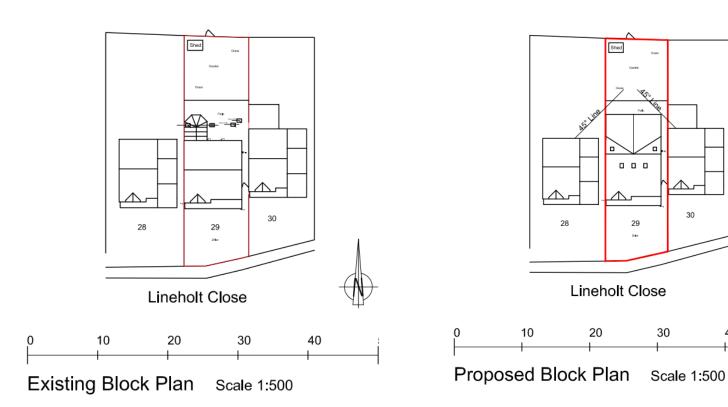

# 20/00897/FUL

29 Lineholt Close, Oakenshaw South, B98 7YU

Extension of first floor rear gable extension (amending approval 2016/380/FUL)

Recommendation: grant subject to conditions

## Satellite view





# Block plan



# Floor plans





Existing First Floor Plan



Existing First Floor Plan







Proposed Second Floor Plan



#### elevations









Existing Front Elevation

Existing Side Elevation





Ë 

Proposed Front Elevation

Proposed Side Elevation

Proposed Rear Elevation

Proposed Side Elevation

### site from rear





# Front of property



# Extensions approved under 2016/380/FUL



Proposed Front Elevation Scale 1;100



Proposed Ground Floor Plan Scale 1:100



Proposed Side Elevation Scale 1:100



Proposed First Floor Plan Scale 1:100



Proposed Rear Elevation Scale 1:100

Π



Proposed Side Elevation Scale 1:100



Proposed First Floor Plan Scale 1:100