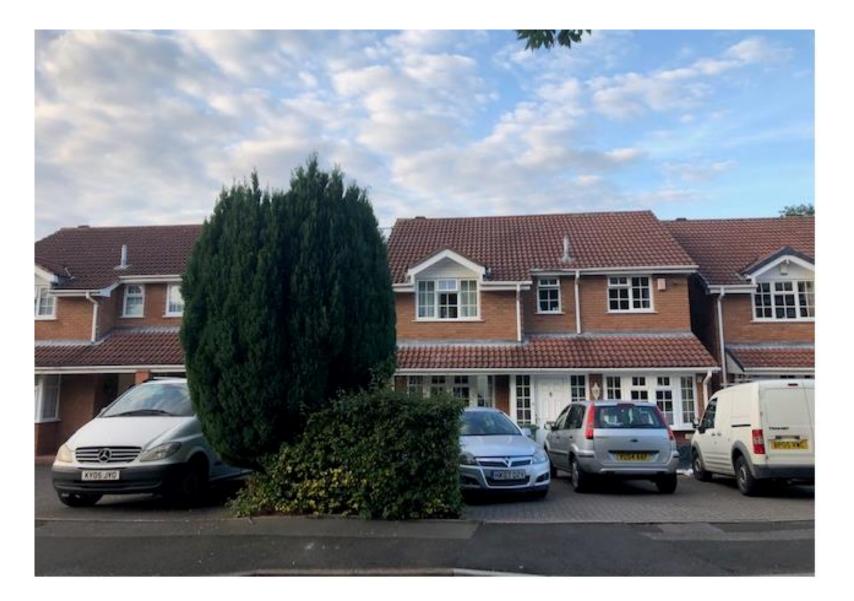

# 20/00897/FUL

29 Lineholt Close, Oakenshaw South, B98 7YU

Extension of first floor rear gable extension (amending approval 2016/380/FUL)

Recommendation: grant subject to conditions

## Satellite view





# Block plan



# Floor plans





Existing First Floor Plan



Existing First Floor Plan







Proposed Second Floor Plan



#### elevations









Existing Front Elevation

Existing Side Elevation





Ë 

Proposed Front Elevation

Proposed Side Elevation

Proposed Rear Elevation

Proposed Side Elevation

### site from rear





# Front of property



# Extensions approved under 2016/380/FUL



Proposed Front Elevation Scale 1;100



Proposed Ground Floor Plan Scale 1:100



Proposed Side Elevation Scale 1:100



Proposed First Floor Plan Scale 1:100



Proposed Rear Elevation Scale 1:100

Π



Proposed Side Elevation Scale 1:100



Proposed First Floor Plan Scale 1:100