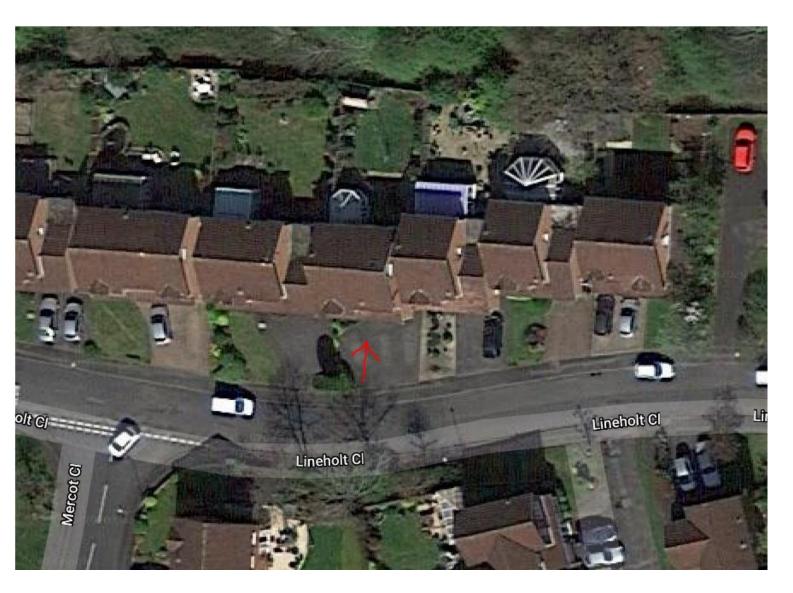

# 20/00897/FUL

29 Lineholt Close, Oakenshaw South, B98 7YU

Extension of first floor rear gable extension (amending approval 2016/380/FUL)

Recommendation: grant subject to conditions

## Satellite view





# Block plan



# Floor plans





Existing First Floor Plan



Existing First Floor Plan







Proposed Second Floor Plan



#### elevations









Existing Front Elevation

Existing Side Elevation





Ë 

Proposed Front Elevation

Proposed Side Elevation

Proposed Rear Elevation

Proposed Side Elevation

### site from rear





# Front of property



# Extensions approved under 2016/380/FUL



Proposed Front Elevation Scale 1;100



Proposed Ground Floor Plan Scale 1:100



Proposed Side Elevation Scale 1:100



Proposed First Floor Plan Scale 1:100



Proposed Rear Elevation Scale 1:100

Π



Proposed Side Elevation Scale 1:100



Proposed First Floor Plan Scale 1:100