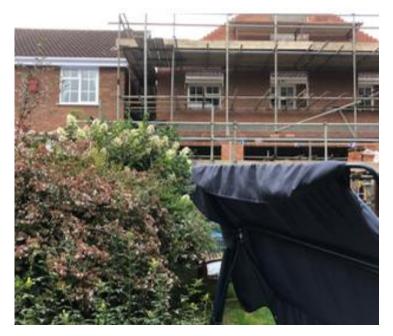

# 20/00897/FUL

29 Lineholt Close, Oakenshaw South, B98 7YU

Extension of first floor rear gable extension (amending approval 2016/380/FUL)

Recommendation: grant subject to conditions

## Satellite view





# Block plan



# Floor plans





Existing First Floor Plan



Existing First Floor Plan







Proposed Second Floor Plan



#### elevations









Existing Front Elevation

Existing Side Elevation





Ë 

Proposed Front Elevation

Proposed Side Elevation

Proposed Rear Elevation

Proposed Side Elevation

### site from rear





# Front of property



# Extensions approved under 2016/380/FUL



Proposed Front Elevation Scale 1;100



Proposed Ground Floor Plan Scale 1:100



Proposed Side Elevation Scale 1:100



Proposed First Floor Plan Scale 1:100



Proposed Rear Elevation Scale 1:100

Π



Proposed Side Elevation Scale 1:100



Proposed First Floor Plan Scale 1:100